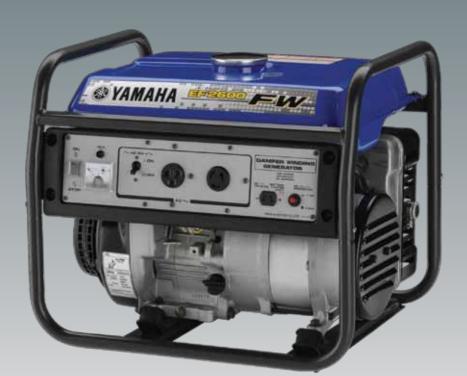

## ▶ EF2600FW

## CONVENTIONAL INDUSTRIAL SERIES 4 STROKE GENERATOR

Unrivalled performance and peace of mind.

Rugged, lightweight and packed with features the EF2600FW is an excellent generator for the home or bach.

The EF2600FW boasts a powerful 5hp/171cc OHV Yamaha engine outputting 2000 watts continuous, a 12L large fuel tank that can run continuously for up to 10.6 hours and a specially designed muffler for reduced weight and noise.

Fully equipped with two 15A outlets and one circuit breaker, the EF2600FW perfect for powering small appliances - so if you're at the bach or simply wanting power backup at home, the EF2600FW will never let you down.

- · Maintenance free brushless generator
- 2300W max, 2000W rated
- · High quality electricity
- · Low oil auto shut off
- · Heavy duty welded roll cage style frame
- Over 10 hours running time
- · Fuel gauge monitor
- · Quiet operation.